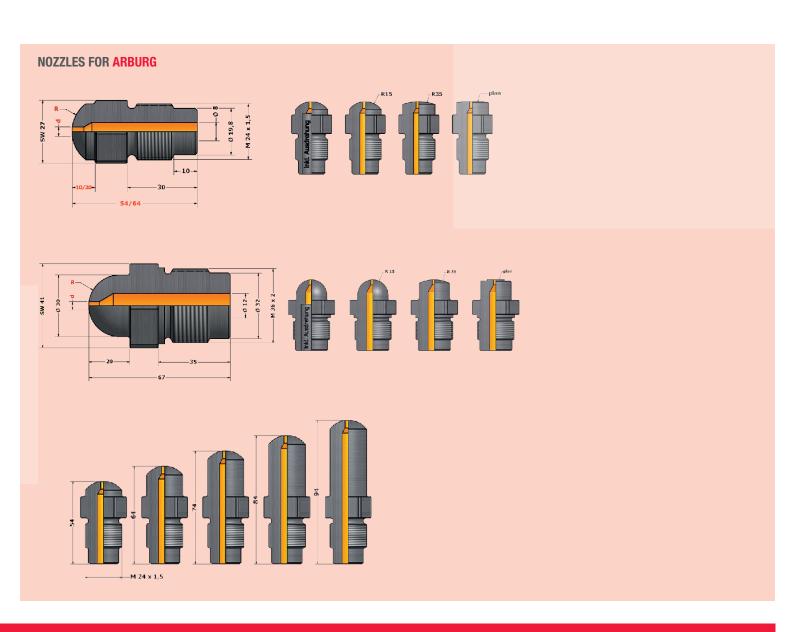

. It is very important that the measurements and the material are correctly selected to suit the processing application, plastic material, the plastification unit and the mold. Otherwise, there could be a lot of interruptions in production and faults on the plastic parts. By using the suitable material and optimum rheological design, the **OFS**-machine nozzle ensures the best conditions for every injection moulding

application. Besides our large stock of standart nozzles, we also deliver specially designed nozzles in a short time and at the best prices.

#### YOUR BENEFIT:

- high quality tool steel
- vacuum hardened
- contact- and sealing surfaces polished
- ► flow channel polished
- optional with filter- or mixinginsert

#### **MORE OPTIONS:**

- with mixinginsert
- with filterinsert



www.ofs-filtersysteme.de 33



#### **NOZZLES FOR BATTENFELD**





### **NOZZLES FOR KRAUSS-MAFFEI**









## **NOZZLES FOR FERROMATIK**





Anlagefläche in R15 / R35 / plan erhältlich





www.ofs-filtersysteme.de 3