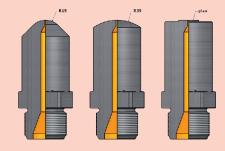

## **NOZZLES FOR FERROMATIK**

Anlagefläche in R15 / R35 / plan erhältlich

www.ofs-filtersysteme.de 3