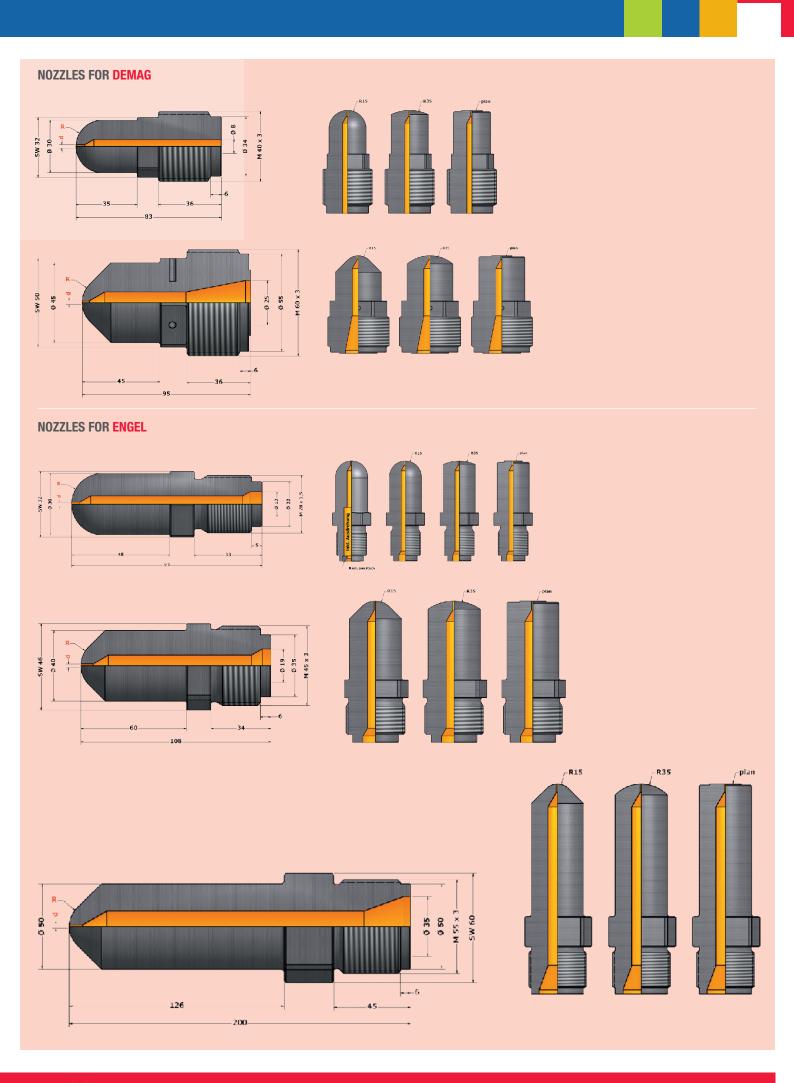

# **OFS-standard nozzles / nozzletips**

Nozzles with interior thread, clamp connection, suitable heater and thermocouple are also avaivable

#### **APPLICATION FIELDS:**

The machine nozzle is an important connecting element between the plastification unit and the mold. It is very important that the measurements and the material are correctly selected to suit the processing application, plastic material, the plastification unit and the mold. Otherwise, there could be a lot of interruptions in production and faults on the plastic parts. By using the suitable material and optimum rheological design, the **OFS**-machine nozzle ensures the best conditions for every injection moulding

#### YOUR BENEFIT:

- high quality tool steel
- vacuum hardened
- contact- and sealing surfaces polished
- ► flow channel polished
- optional with filter- or mixinginsert