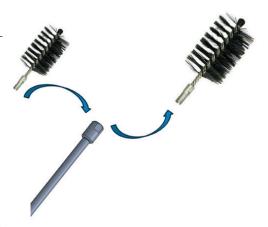

# **OFS-barrel** brushes

### professional and quick

- ▶ for barrel dia of 15-95 mm
- ▶ changeable brush
- ▶ prolongable design
- ▶ larger / special design avaivable

| brush dia | barrel dia       | length L |
|-----------|------------------|----------|
| D 20 mm   | 15-18 mm         | 1000 mm  |
| D 22 mm   | 20 mm            | 1000 mm  |
| D 25 mm   | 22 mm            | 1000 mm  |
| D 30 mm   | 25-28 mm         | 1000 mm  |
| D 38 mm   | 30-35 mm         | 1000 mm  |
| D 50 mm   | 35-45 mm         | 1000 mm  |
| D 63 mm   | 40-55 mm         | 1000 mm  |
| D 75 mm   | 58-65 mm         | 1000 mm  |
| D 100 mm  | 70-95 mm         | 1000 mm  |
| extension | suitable for all | 1000 mm  |