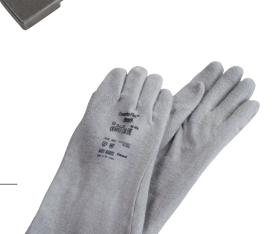

#### **YOUR BENEFIT:**

- quick and easy assembly
- ▶ safe handling
- gentle handling
- > extended lifetime of the non-return valve
- exactly adapted geometry

These gloves are suitable for handling pieces up to appr. 180°C.

They are very comfortable to wear, because of the special NBR-coating.

length: appr. 33 cm

### recommend applications

| abrasion | cutting | ripping | stitch | heat/cold | oil | wetness | sensitivity |
|----------|---------|---------|--------|-----------|-----|---------|-------------|
| *        | **      | **      | **     | ****      | -   | -       | *           |