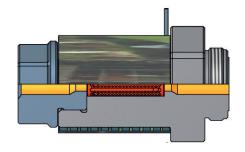

example of an OFS-sprue bush, 2-pieces with OFS-filterinsert / other dimensions on request

example of an OFS-sprue bush, 2-pieces / other dimensions on request

example of an OFS-sprue bush, 2-pieces with OFS-mixinginsert / other dimensions on request