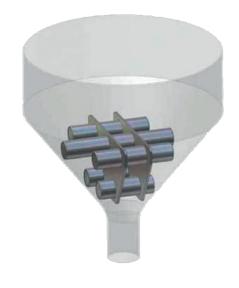

## **OFS-hopper magnets**

Universal use hopper magnets to separate ferritic contaminations out of the plastics granules