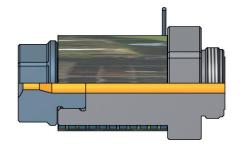

example of an OFS-sprue bush, 2-pieces with OFS-filterinsert / other dimensions on request

example of an OFS-sprue bush, 2-pieces / other dimensions on request

example of an OFS-sprue bush, 2-pieces with OFS-mixinginsert / other dimensions on request